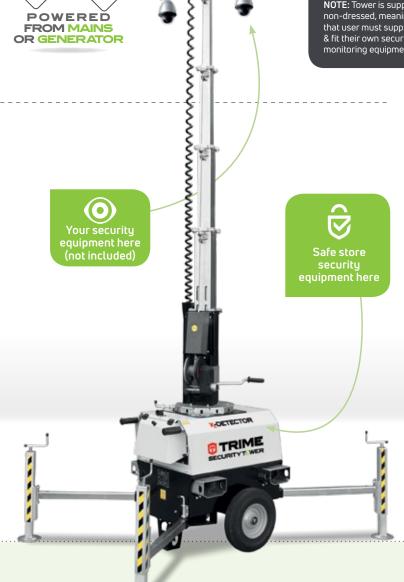

#### **Power options**

POWEREĎ

FROM MAINS

**OR GENERATOR** 

Input power from mains or generator Internal battery pack

#### Power options

400

POWEREĎ

FROM MAINS

**OR GENERATOR** 

🕅 TRIME

Your security equipment here

TRIME

#### **Hardware options**

Standard load delivery:

22 towers per truck

NOTE: Tower is supplied non-dressed, meaning that user must supply & fit their own security monitoring equipment.

equipment here (not included)