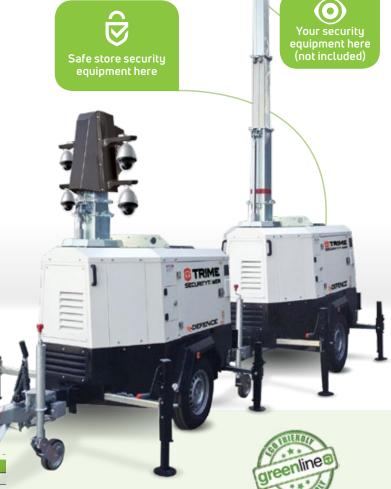

### **Hybrid Towable Tower**

When looking for an advanced, industry suited, towable mobile hybrid security tower, look no further than our

X-DEFENCE

**NOTE:** Tower is supplied non-dressed, meaning that user must supply & fit their own security monitoring equipment.

#### **FEATURES BENEFITS** » Hybrid power-pack ... up to 6 months with high-level autonomous without refueling (based on batteries and a Generator with a 24hrs / days running extremely low time) fuel-consumption... » Non dressed head... ... ready to support your choice of security/ monitoring equipment » 8m vertical ... for quick and simple hydraulic mast.. erection » 7 towers to simplifying transport one truck... & storage