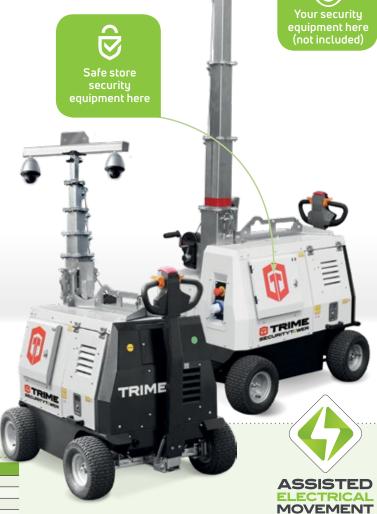

### Mini Hybrid Towable Tower

When looking for an reliable and efficient HYBRID mobile SECURITY unit, look no further than our **X-EXPLORE** 

| FEATURES                                                                                                           | BENEFITS                                                                        |
|--------------------------------------------------------------------------------------------------------------------|---------------------------------------------------------------------------------|
| » Hybrid power-pack<br>with high-level<br>batteries and a<br>Generator with a<br>extremely low<br>fuel-consumption | up to 1 month autonomous without refueling (based on 24hrs / days running time) |
| » Non dressed head                                                                                                 | ready to support<br>your choice of<br>security/ monitoring<br>equipment         |
| » 5m vertical<br>manual mast                                                                                       | for quick and simple erection                                                   |
| » 20 towers to one truck                                                                                           | simplifying transport<br>& storage                                              |
| » Complete with motorized axle                                                                                     | single operator easy<br>handling also from a<br>small van                       |

#### **FEATURES BENEFITS** » Hybrid power-pack ... up to 6 months with high-level autonomous without refueling (based on batteries and a Generator with a 24hrs / days running extremely low time) fuel-consumption... » Non dressed head... ... ready to support your choice of security/ monitoring equipment » 8m vertical ... for quick and simple hydraulic mast.. erection » 7 towers to simplifying transport one truck... & storage

... for easy transport to and from site

40 kg

Max Weight ('Mast Top')

» Complete with

road-tow trailer...

| Max Mast Height                                                          | 8 m            |
|--------------------------------------------------------------------------|----------------|
| Rotation                                                                 | 350°           |
| Mast type                                                                | Hydraulic      |
| Certified Wind Stability                                                 | 80 km/H        |
| _                                                                        |                |
| Battery                                                                  |                |
| N°                                                                       | 4              |
| Туре                                                                     | AGM            |
| Power                                                                    | 24VDC - 400 Ah |
| Charging Time                                                            | 8 H            |
| Running Time Without Noise                                               | 76 H           |
| Total running time before refilling (Based on 100W of power consumption) | 4662 H         |
| Paris                                                                    |                |
| Engine                                                                   |                |
| Model                                                                    | Kubota Z482    |
| Fuel                                                                     | Diesel         |
| Tank Capacity                                                            | 220 L          |
| Fuel consumption                                                         | 0.5 l/hr       |