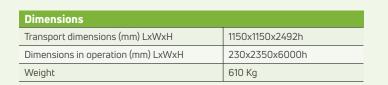

| Dimensions                         |                 |
|------------------------------------|-----------------|
| Transport dimensions (mm) LxWxH    | 1150x1150x2492h |
| Dimensions in operation (mm) LxWxH | 2350x2350x6000h |
| Weight                             | 530 Kg          |