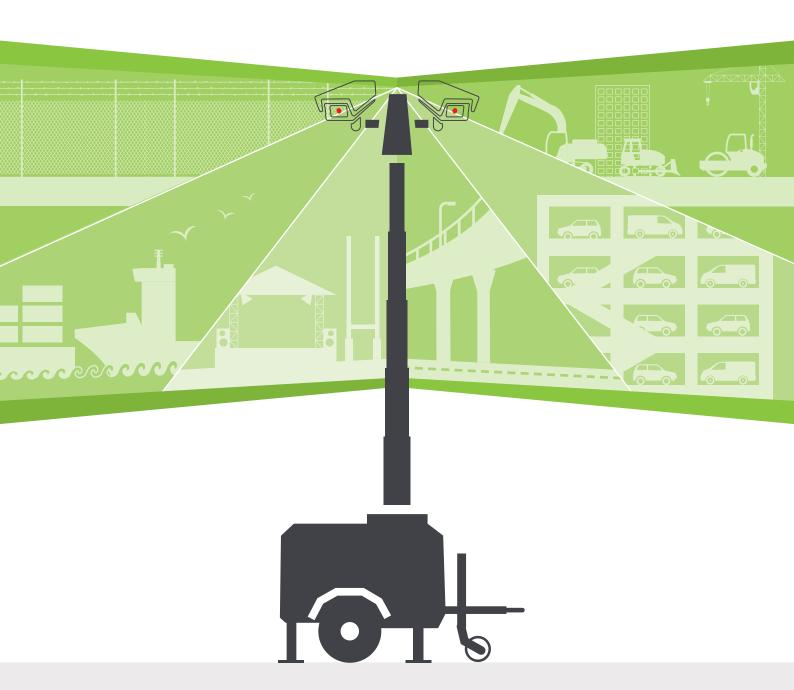

### Mini Hybrid Towable Tower

When looking for an reliable and efficient HYBRID mobile SECURITY unit, look no further than our **X-EXPLORE** 

| FEATURES                                                                                                           | BENEFITS                                                                        |
|--------------------------------------------------------------------------------------------------------------------|---------------------------------------------------------------------------------|
| » Hybrid power-pack<br>with high-level<br>batteries and a<br>Generator with a<br>extremely low<br>fuel-consumption | up to 1 month autonomous without refueling (based on 24hrs / days running time) |
| » Non dressed head                                                                                                 | ready to support<br>your choice of<br>security/ monitoring<br>equipment         |
| » 5m vertical<br>manual mast                                                                                       | for quick and simple erection                                                   |
| » 20 towers to one truck                                                                                           | simplifying transport<br>& storage                                              |
| » Complete with motorized axle                                                                                     | single operator easy<br>handling also from a<br>small van                       |

#### **FEATURES BENEFITS** » Hybrid power-pack ... up to 6 months with high-level autonomous without refueling (based on batteries and a Generator with a 24hrs / days running extremely low time) fuel-consumption... » Non dressed head... ... ready to support your choice of security/ monitoring equipment » 8m vertical ... for quick and simple hydraulic mast.. erection » 7 towers to simplifying transport one truck... & storage