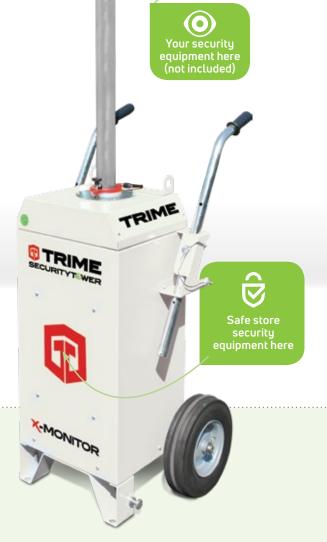

# Best load delivery: 2 towers per pallet

**NOTE:** Tower is supplied non-dressed, meaning that user must supply & fit their own security monitoring equipment.

# Portable Mobile Security Tower

When looking for a portable, easy to manage security tower, look no further than our **X-MONITOR** 

| FEATURES                                        | BENEFITS                                                                |
|-------------------------------------------------|-------------------------------------------------------------------------|
| » Non dressed head                              | ready to support<br>your choice of<br>security/ monitoring<br>equipment |
| » 2.5m vertical manual mast                     | for quick and simple erection                                           |
| » 2 x towers to 1 x<br>eurosize metal<br>pallet | simplifying transport<br>& storage                                      |
| » Complete with retractable handles & wheel kit | for easy portability                                                    |