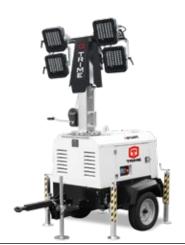

Rudder Stabilizer

Rudder Stabilizer handle

Wheel

Right mudguard

Left mudguard

Lighting Tower Specialist

TRIME s.p.a.

Strada per Robecco, snc