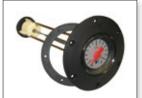

Coolant alarm lamp

Oil alarm lamp

Engine protection panel

Thermal circuit breaker

Outlet socket 230V 16A

Emergency stop button

12V 30A relay

**Battery** 