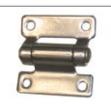

# Chassis spare parts

Fuel tank cap

Fuel level indicator

Handle with lock

Door hinge

Stabilizer lock pin

Stabilizer beam

Stabilizer