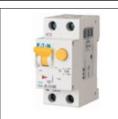

Coolant alarm lamp

Oil alarm lamp

Engine protection panel

Thermal circuit breaker

Outlet socket 230V 16A

Emergency stop button

12V 30A relay

**Battery** 