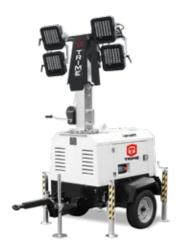

# Mast & Floodlights spare parts

**LED Floodlight 160W** 

Floodlight upper support

Floodlight lower support

Anti-drag spacer

Multiposition handle

Led power connector

Junction box