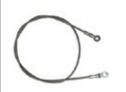

Coiled cable

**Buble level** 

Mast rotation lock pin

Mast winch

Mast winch handle

Mast rope L.4300 mm full eyelet / free cable

Mast rope L.1460 mm full / dug eyelet

Mast rope L.1455 mm full / dug eyelet

Mast rope L.1415 mm full / dug eyelet

Pulley D.62

Pulley D.63

Angular runner

Angular runner reinforcement