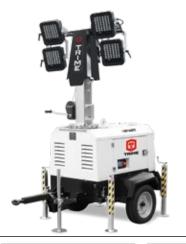

# Mast & Floodlights spare parts

**LED Floodlight 160W** 

Floodlight upper support

Floodlight lower support

Anti-drag spacer

Multiposition handle

Led power connector

Junction box