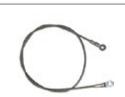

Coiled cable

**Buble level** 

Mast rotation lock pin

Mast winch

Mast winch handle

Mast rope L.4300 mm full eyelet / free cable

Mast rope L.1460 mm full / dug eyelet

Mast rope L.1455 mm full / dug eyelet