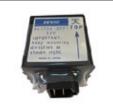

Coolant alarm lamp

Oil alarm lamp

Engine protection panel

Thermal circuit breaker

Outlet socket 230V 16A

Emergency stop button

12V 30A relay

**Battery** 