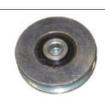

Mast rope L.1415 mm full / dug eyelet

Pulley D.62

Pulley D.63

Angular runner

Angular runner reinforcement