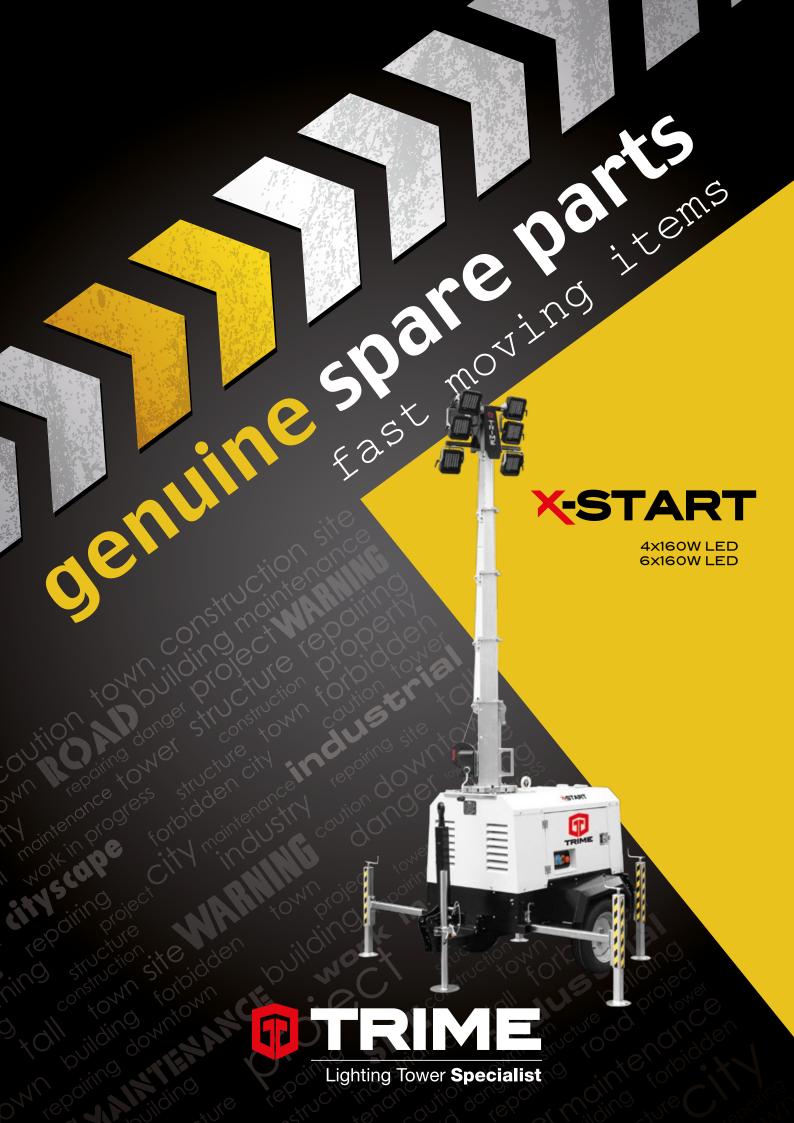

# Mast & Floodlights spare parts

**LED Floodlight 160W** 

Floodlight upper support

Floodlight lower support

Anti-drag spacer

Multiposition handle

Led power connector

Junction box

Coiled cable

**Buble level** 

Mast rotation lock pin

Mast winch

Mast winch handle

Mast rope L.4300 mm full eyelet / free cable

Mast rope L.1460 mm full / dug eyelet

Mast rope L.1455 mm full / dug eyelet

Mast rope L.1415 mm full / dug eyelet

Pulley D.62

Pulley D.63

Angular runner

Angular runner reinforcement