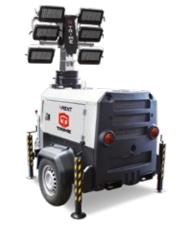

Electrical spare parts



Mast control buttons



1 poles switch



Generator/Mains selector



Outlet socket 230V 32A



Inlet socket 230V 16A



Outlet socket 230V 16A



Emergency stop button



Thermal circuit breaker



12V 70A relay



12V 30A relay



Contactor switch



Fuse holder



2A fuse



Earth post



**Battery** 



Junction box



|4|









#### 6x320W LED

## Engine spare parts



20µF capacitor



40µF capacitor



Fan belt



Air filter external element



Air filter internal element



Cooling Water Expansion



Fuel filter



Fuel lift pump



Fuel pre-filter



Engine oil drain pump



Oil drain pipe kit



Anti-vibration buffer



Oil filter

# Chassis spare parts



Fuel tank cap



Fuel sender unit



Handle with lock



Door hinge



Door retention rope







#### info contacts

**4** + 39 02 942 1724

info@trime.it

www.trime.it

# Chassis spare parts



Stabilizer lock pin



Stabilizer beam



Stabilizer



Pin lock with spring



Plastic cover



Radiator cap cover



Radiator cap cover retention rope



Jockey wheel



AMOSS switch



Coiled cable & electrical connector for towing



Trailer socket kit



Right mudguard



Left mudguard



Wheel



White reflector



Orange reflector



Multi-function rear right light



Multi-function rear left light





Lighting Tower Specialist

TRIME s.p.a.

Strada per Robecco, snc

20081 Cassinetta di Lugagnano (MI) - ITALY

Tel. +39 02 942 1724

www.trime.it - info@trime.it