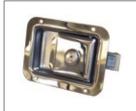

# Chassis spare parts

Fuel tank cap

Fuel sender unit

Handle with lock

Door hinge

Door retention rope