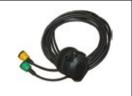

Multiposition handle

Junction box

Coiled cable

Mast rope L.1460 mm full eyelet

Mast rope L.1440 mm full eyelet

Mast rope L.1440 mm full / dug eyelet

Mast rope L.1415 mm full / dug eyelet

Mast rope L.1385 mm full / dug eyelet

Junction box

|4|