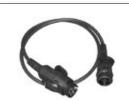

Jockey wheel

AMOSS switch

Coiled cable & electrical connector for towing

Trailer socket kit

Right mudguard

Left mudguard

Wheel

White reflector