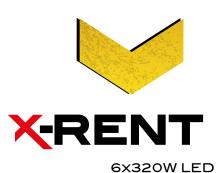

#### info contacts

**4** + 39 02 942 1724

info@trime.it

www.trime.it

# Mast & Floodlights spare parts



LED Floodlight 320W

Code:

AC000\_E026\_019



Floodlight top support



Floodlight lower support



Led power connector



Anti-drag spacer



Multiposition handle



Junction box



Coiled cable



Mast rope L.1460 mm full eyelet



Mast rope L.1440 mm full eyelet



Mast rope L.1440 mm full / dug eyelet



Mast rope L.1415 mm full / dug eyelet



Mast rope L.1385 mm full / dug eyelet



Hydraulic cylinder



Mast rotation lock pin



**Bubble level** 



Pulley D.60



Pulley D.63









# Mast & Floodlights spare parts



Angular runner



Angular runner reinforcement



Rubber handle

# Hydraulic unit spare parts



Hydraulic tank cap



Electrovalve solenoid body



Ele