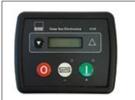

## Electrical spare parts

DSE3110 controller

Fuel level gauge

RCBO 40A

Lamp switch

Light sensor capacitor

8 modules cover

10 modules cover