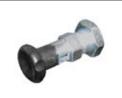

Hydraulic cylinder

Mast rotation lock pin

**Bubble level** 

Pulley D.60

Pulley D.63