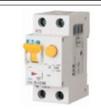

## Electrical spare parts

DSE3110 controller

Fuel level gauge

RCBO 40A

Lamp switch

Light sensor capacitor

8 modules cover

10 modules cover