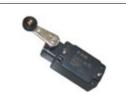

# Electrical spare parts

Mast control buttons

1 poles switch

Generator/Mains selector

Outlet socket 230V 32A

Inlet socket 230V 16A

Outlet socket 230V 16A

Emergency stop button