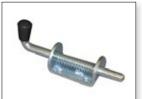

Multiposition handle

Junction box

Coiled cable

Mast rope L.1460 mm full eyelet

Mast rope L.1440 mm full eyelet

Mast rope L.1440 mm full / dug eyelet

Mast rope L.1415 mm full / dug eyelet

Mast rope L.1385 mm full / dug eyelet

Hydraulic cylinder

Mast rotation lock pin

**Bubble level** 

Pulley D.60

Pulley D.63