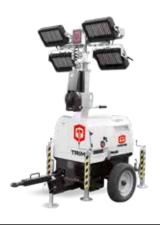

# Mast & Floodlights spare parts

LED Floodlight 320W

LED Floodlight 320W bracket

Anti-drag spacer

Multiposition handle

Junction box

Coiled cable

**Bubble level** 