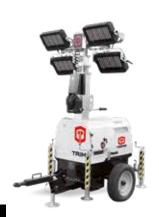

# Mast & Floodlights spare parts

LED Floodlight 320W

LED Floodlight 320W bracket

Anti-drag spacer

Multiposition handle

Junction box

Coiled cable

**Bubble level** 