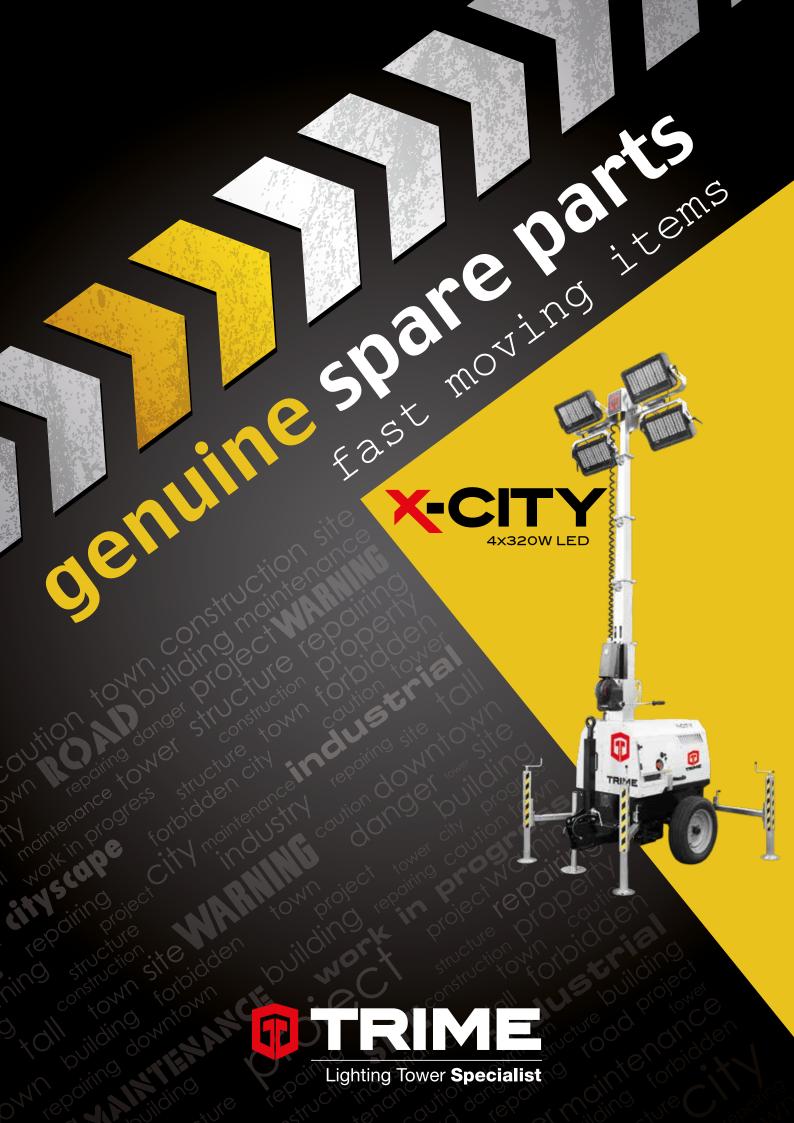

# Mast & Floodlights spare parts

LED Floodlight 320W

LED Floodlight 320W bracket

Anti-drag spacer

Multiposition handle

Junction box

Coiled cable

**Bubble level** 